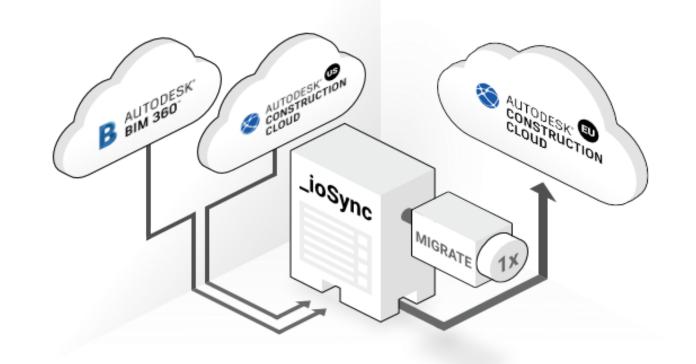

# ioSync

### **Data Operations**

ioSync automates and simplifies data management across various construction and engineering platforms. Depending on the regularity, direction and scope of the operation, we distinguish between data synchronization, migration, archiving and backup.

## **Advanced Operations**

Utilizes AI for content modification, document sorting, and optimizing data paths.

\_ioFramework

3

2

## Compatibility

Supports a wide range of platforms including Autodesk Construction Cloud, SharePoint, Google Drive and others.

4

### Customization

Provides a base custom solutions and connectors for any CDE or data source you prefer, along with any data operation you require.