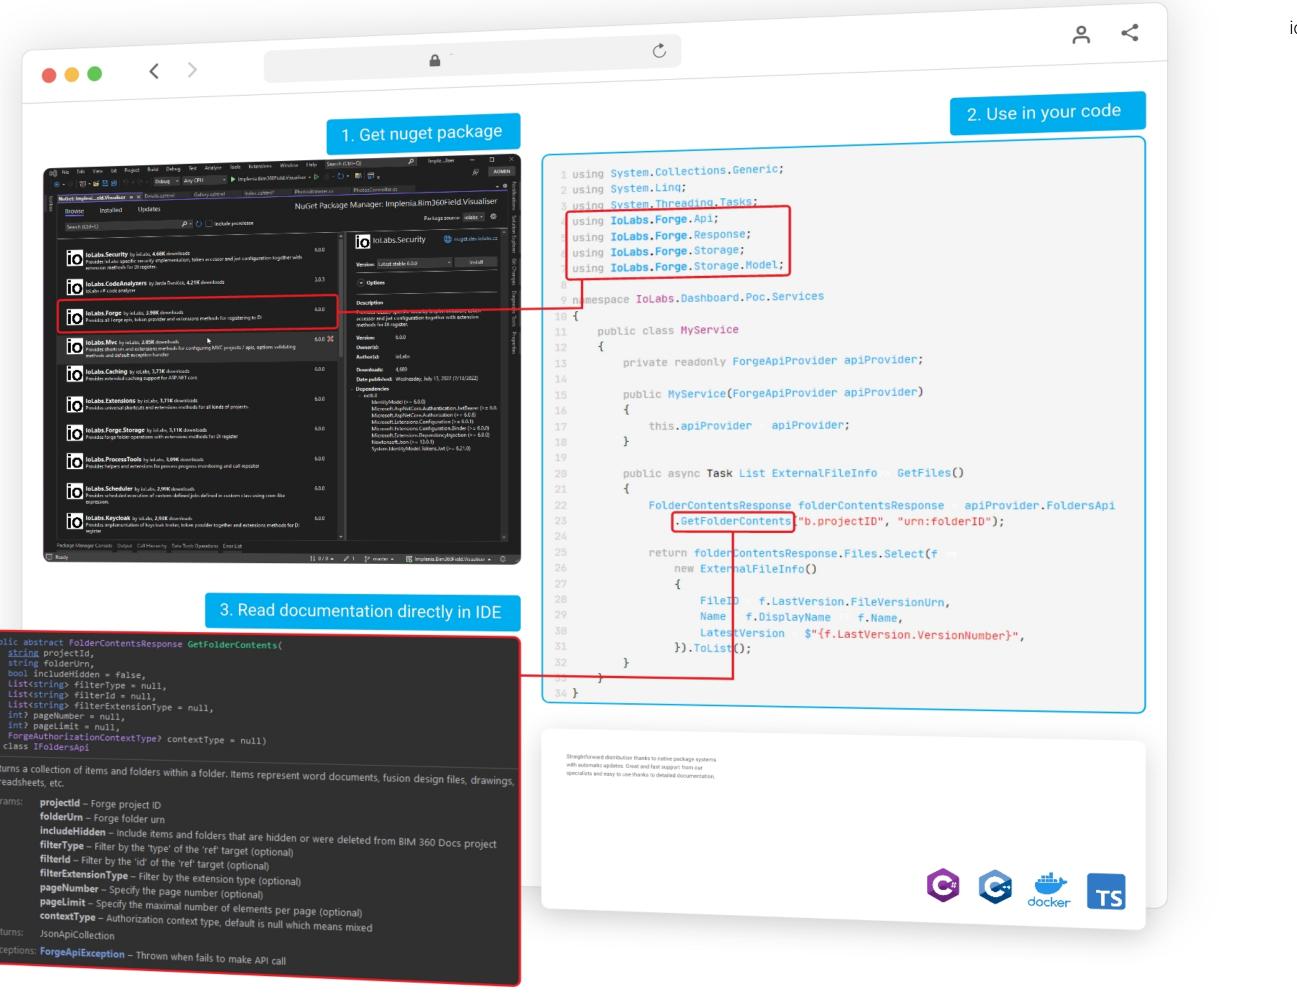

# ioFramework

1

## **Rapid Development**

ioFramework accelerates application development with a comprehensive set of tools and libraries, suitable for projects across various platforms.

## **Cross-Platform Compatibility**

It supports a wide range of package types for seamless application integration, emphasizing .NET, Typescript, and React technologies.

3

### **Customization and Support**

Offers customization options through feature requests while providing a huge benefit to all customers by keeping the packages up-to-date and much cheaper to maintain.