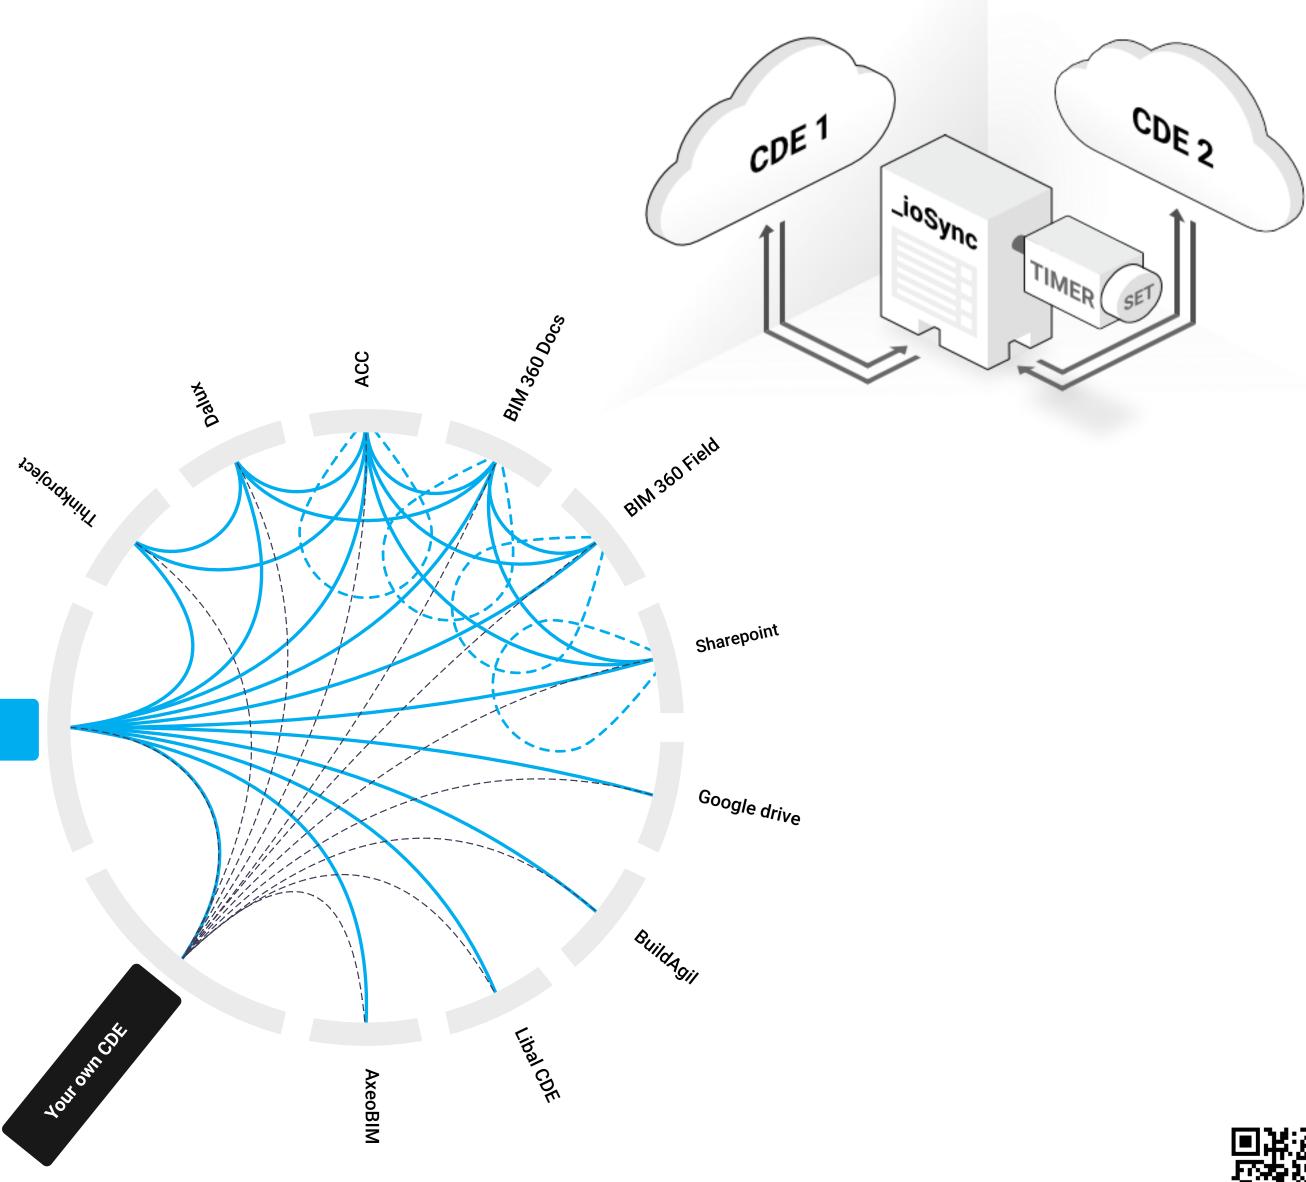

# ioSync

### **Data Operations**

ioSync automates and simplifies data management across various construction and engineering platforms. Depending on the regularity, direction and scope of the operation, we distinguish between data synchronization, migration, archiving and backup.

## **Advanced Operations**

Utilizes AI for content modification, document sorting, and optimizing data paths.

\_ioFramework

3

2

## Compatibility

Supports a wide range of platforms including Autodesk Construction Cloud, SharePoint, Google Drive and others.

4

### Customization

Provides a base custom solutions and connectors for any CDE or data source you prefer, along with any data operation you require.