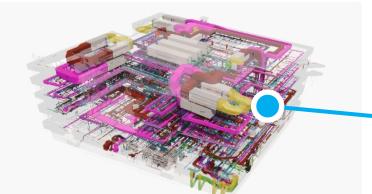

### **Revit BIM Model from Plancal Nova documentation**

Efficiently transforming flawed Plancal Nova documentation into a fully attributed Revit BIM model, we employed a meticulous process involving IFC format transfer, script automation, and meticulous metadata handling, yielding 30 interconnected Revit models.

#### **Revit BIM Model from Plancal Nova** documentation

Effortless and seamless transfer of Plancal Nova documentation into a fully attributed Revit BIM model.